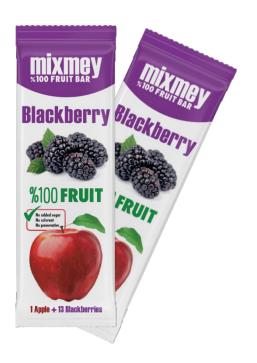

## **APPLE + BLACKBERRY**

- > No additional Sugar
- ➤ No Coloring
- No Artificial Acids

- No Preservatives
- > Produced from 100% fruit